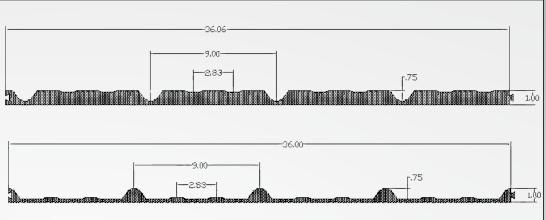

### **Appex Panel Outer**

Part Number: 68AXOG

## **Appex Panel Inner**

Part Number: 68AXIG