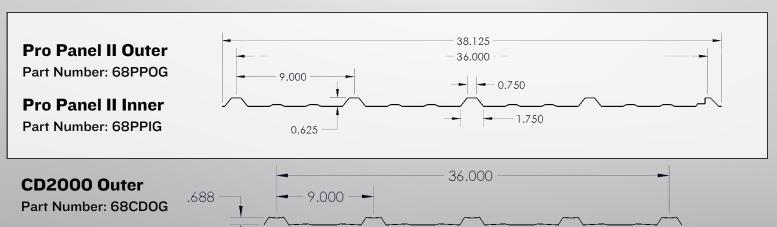

AL CONDUCTIVITY (BTU-IN/HR/FT 2/ °F) | 0.29                        |
| WATER ABSORPTION (LBS/FT 2)               | <0.05                       |
| FLAMMABILITY                              | UL 94 HF-1<br>FMVSS 302     |
| TEMPERATURE RANGE                         | -65 °F to +210 °F           |



# **PROFILES**



### 3/4 Rib Classic Outer

Part Number: 68CLOG

3/4 Rib Classic Inner

Part Number: 68CLIG

3/4 Rib Classic Inner

Glue on Top Part Number: 68CLIGT

3/4 Rib Classic Inner

No Glue

Part Number: 68CLIN



### **Appex Panel Outer**

Part Number: 68AXOG

## **Appex Panel Inner**

Part Number: 68AXIG



### **R-Panel Outer**

Part Number: 68RPOG

### **R-Panel Inner**

Part Number: 68RPIG



38.125

# **UPON REQUEST ONLY PROFILES**

### Image 2 Flat - No Glue

Part Number: 68IMFN



CD2000 Inner

Part Number: 68CDIG