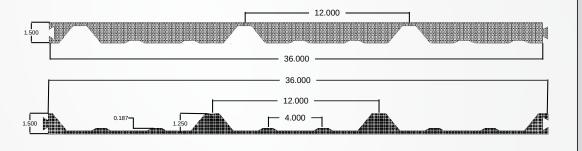

### Image 2 Flat - No Glue

Part Number: 68IMFN

CD2000 Inner

Part Number: 68CDIG