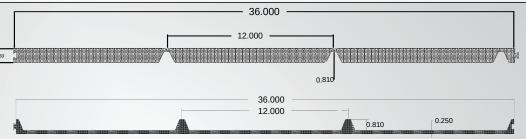

### **R-Panel Outer**

Part Number: 68RPOG

### **R-Panel Inner**

Part Number: 68RPIG

38.125